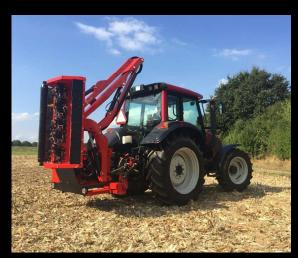

# PRODUCTIVE AND FEATURE-PACKED

Twose's most advanced mid-range machine, the TW 55-4 features the acclaimed new electric proportional joystick control suite; competitive 5.5m reach; 50hp hydraulics; and a 100-degree hydraulic slew with breakaway protection.

Compatible with tractors of just 60hp and upwards, the machine is equipped with a double-skin heavy duty 1.20m flailhead and is available with more than 10 different cutting attachments, including Sawheads and Cutterbars.