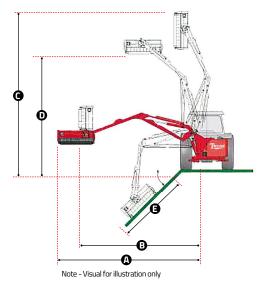

# **REACH DIMENSIONS**

| ı | MODEL   | А    | В    | С    | D    | E    |
|---|---------|------|------|------|------|------|
| ı | TW 55-4 | 5.5m | 5.0m | 6.2m | 4.8m | 3.1m |

<sup>\*</sup> Dimensions based on 1.2m Sliding Mount Flailhead