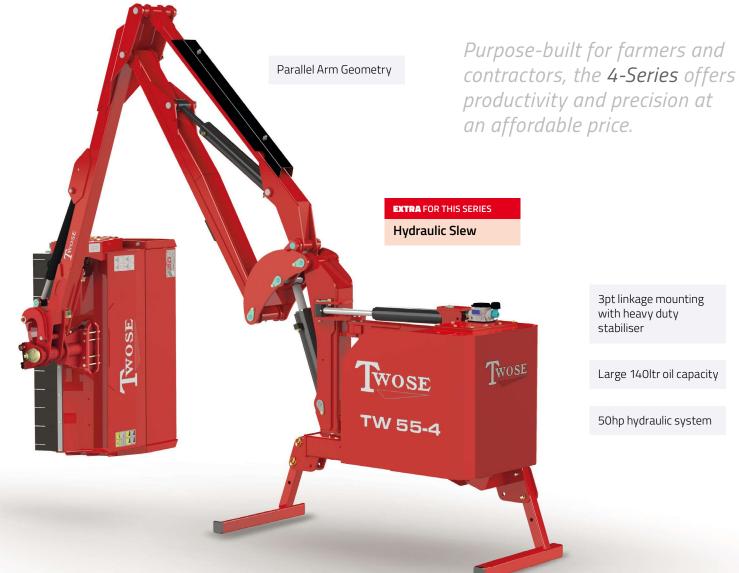

# 4-SERIES REACH ARM

3pt linkage mounting

Large 140ltr oil capacity

50hp hydraulic system

with heavy duty

stabiliser

# PRODUCTIVE AND FEATURE-PACKED

Twose's most advanced mid-range machine, the TW 55-4 features the acclaimed new electric proportional joystick control suite; competitive 5.5m reach; 50hp hydraulics; and a 100-degree hydraulic slew with breakaway protection.

The 4-Series incorporates Hydraulic Slew. See page 21 for details

| Specification                            | TW 55-4   |  |
|------------------------------------------|-----------|--|
| HP                                       | 50hp      |  |
| Reach                                    | 5.5m      |  |
| Slew                                     |           |  |
| Angle Float                              |           |  |
| Lift Float                               |           |  |
| Mounting                                 | 3pt       |  |
| Oil Cooler                               |           |  |
| Road Lighting                            |           |  |
| Weight                                   | 1340kg    |  |
| Oil Tank                                 | 140ltr    |  |
| Safety Breakaway                         | Hydraulic |  |
| ARM SETS                                 |           |  |
| Standard                                 | _         |  |
| Parallel Arm Geometry                    |           |  |
| Telescopic                               | _         |  |
| CFR                                      | _         |  |
| CONTROLS                                 |           |  |
| Proportional Cable                       |           |  |
| Proportional Low Pressure                |           |  |
| Proportional Electric (EPP)              |           |  |
| FLAILHEADS                               |           |  |
| 1.0m Compact Flailhead                   | _         |  |
| 1.2m Compact Flailhead                   | _         |  |
| 1.2m Centre Mount, Belt Drive Flailhead  | _         |  |
| 1.2m Sliding Mount, Belt Drive Flailhead |           |  |
| 1.5m Sliding Mount, Belt Drive Flailhead | _         |  |
| REQUIREMENTS                             |           |  |
| Minimum tractor weight                   | 2500kg    |  |

## **SPECIFICATION**

- 5.5m reach
- 3-point linkage
- 50hp hydraulics

# **ARMSETS**

- Standard straight arm
- Parallel arm geometry

## **KEY FEATURES**

- Slide-mount flailhead
- 240-degree head rotation
- Dual direction cutting
- Hydraulic slew
- Hydraulic breakaway protection
- 140-litre oil tank capacity
- Cast iron pumps and motor
- Angle float
- Road lighting (optional)
- Lift float (optional)